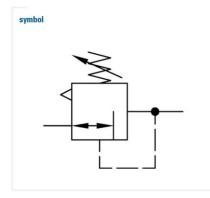

## »multifix« series

Reversible diaphragm pressure regulators, independent of inlet pressure, with self-relieving design. The pressure setting can be locked by pushing the button down.

Max. input pressure: