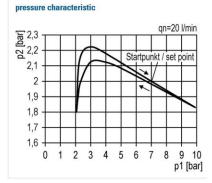

## »multifix« series

Reversible diaphragm pressure regulators, independent of inlet pressure, with self-relieving design. The pressure setting can be locked by pushing the button down.

Max. input pressure: