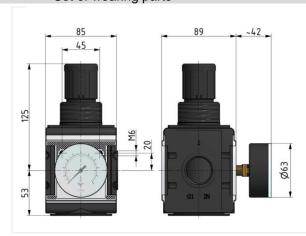

NBR

Flow rate measurement: At  $P_1 = 10$  bar,  $P_2 = 6.3$  bar and pressure drop  $\Delta_p = 1$  bar

Internal air consumption: Depending on secondary pressure

| Pressure regulator incl. pressure gauge |           |        |                    |                   |                    |      |    |  |  |
|-----------------------------------------|-----------|--------|--------------------|-------------------|--------------------|------|----|--|--|
| Art. No.                                | Type No.  | Thread | Housing            | Control range bar | Flow rate<br>I/min | Size | DN |  |  |
| 133104                                  | R 45 - 16 | G 1    | Die-cast aluminium | 0.5 - 16          | 12000              | 4    | 25 |  |  |