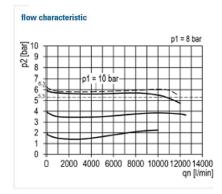

NBR

Flow rate measurement: At  $P_1 = 10$  bar,  $P_2 = 6.3$  bar and pressure drop  $\Delta_p = 1$  bar

Internal air consumption: Depending on secondary pressure

| Pressure regulator incl. pressure gauge |           |        |                    |                   |                    |      |    |  |  |
|-----------------------------------------|-----------|--------|--------------------|-------------------|--------------------|------|----|--|--|
| Art. No.                                | Type No.  | Thread | Housing            | Control range bar | Flow rate<br>I/min | Size | DN |  |  |
| 133104                                  | R 45 - 16 | G 1    | Die-cast aluminium | 0.5 - 16          | 12000              | 4    | 25 |  |  |